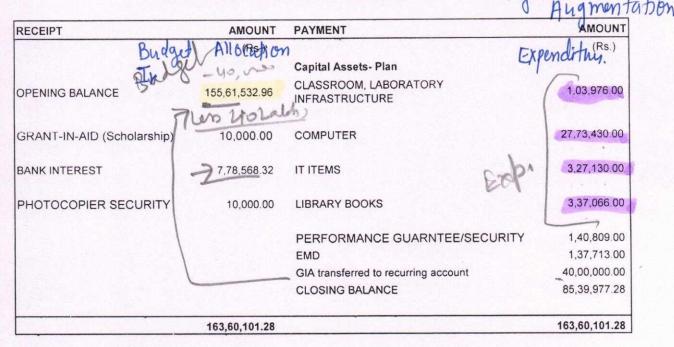

### ACHARYA NARENDRA DEV COLLEGE, NEW DELHI (UNIVERSITY OF DELHI) **RECEIPT & PAYMENT ACCOUNT (NON-RECURRING)** FOR THE YEAR ENDING 31<sup>ST</sup> MARCH, 2018

| RECEIPT         | AMOUNT                                        | PAYMENT                     | and the second | AMOUNT        |
|-----------------|-----------------------------------------------|-----------------------------|----------------|---------------|
| Budge           | t Allocation. (Rs.)<br>Intrustructe Augmentat | Capital Assets- Plan        | E              | (penditini).  |
| OPENING BALANCE | 10,240,940.01                                 | COLLEGE GARDEN              |                | 45,622.00     |
|                 | Budget allocation                             | ELECTRONICS LABORATORY      | ExO.           | 73,818.00     |
| BANK INTEREST   | 552,466.76 (                                  | RINSTRUMENTATION LABORATORY | C.T.           | 399,600.00    |
|                 |                                               | PHYSICS LABORATORY          |                | 50,850.00     |
| EMD             | 316,798.00                                    | LIBRARY BOOKS               |                | 808,490.00    |
|                 |                                               | PERFORMANCE SECURITY        |                | 431.00        |
|                 |                                               | CLOSING BALANCE             |                | 9,731,393.77  |
|                 | 11,110,204.77                                 |                             |                | 11,110,204.77 |

## ACHARYA NARENDRA DEV COLLEGE

UNIVERSITY OF DELHI

FORM - G.F.R.-19-A

UTILISATION CERTIFICATE (For GIA to Capital Assets - Non Plan) for the year ending 31 MARCH, 2018

Balance carried over from the grant received for 10240940.01 the year 2016-2017.

**Other Receipts** 

Bank Interest

Refundable receipts EMD

552466.76 Expenditure for Infrastrutu 316798.00 Augmentation.

Certified that out of Rs. 1,11,10,204.77 (Rupees One crore eleven lacs ten thousand two hundred four and paisa seventy seven only) received as non-recurring grant and other receipts as per the details given in the margin a sum of Rs. 13,78,380.00 (Rs Thirteen lac seventy eight thousand three hundred eighty only) has been utilised for Capital Assets expenses and a sum of Rs. 431/- (Rs Four hundred and thirty one only) is utilised towards refundable receipts and a balance of Rs. 97,31,393.77 (Rs Ninety seven lac thirty one thousand three hundred ninety three and paisa seventy seven only) has been carried forward

11110204.77 to the year 2018-2019.

Certified that we have satisfied ourselves that the conditions on which the grant-in-aid was sanctioned have been duly fulfilled and are being fulfilled and that we have exercised the following checks to see that the money was actually utilised for the purpose for which it was sanctioned.