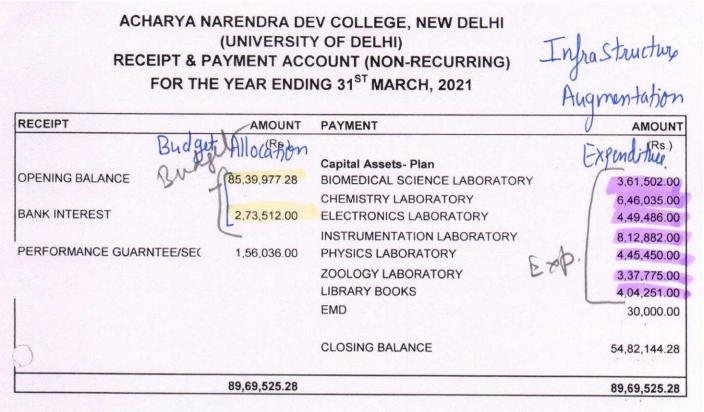

### ACHARYA NARENDRA DEV COLLEGE, NEW DELHI (UNIVERSITY OF DELHI) **RECEIPT & PAYMENT ACCOUNT (NON-RECURRING)** FOR THE YEAR ENDING 31<sup>ST</sup> MARCH, 2018

| RECEIPT         | AMOUNT                                        | PAYMENT                     | and the second | AMOUNT        |
|-----------------|-----------------------------------------------|-----------------------------|----------------|---------------|
| Budge           | t Allocation. (Rs.)<br>Intrustructe Augmentat | Capital Assets- Plan        | E              | (penditini).  |
| OPENING BALANCE | 10,240,940.01                                 | COLLEGE GARDEN              |                | 45,622.00     |
|                 | Budget allocation                             | ELECTRONICS LABORATORY      | ExO.           | 73,818.00     |
| BANK INTEREST   | 552,466.76 (                                  | RINSTRUMENTATION LABORATORY | C.T.           | 399,600.00    |
|                 |                                               | PHYSICS LABORATORY          |                | 50,850.00     |
| EMD             | 316,798.00                                    | LIBRARY BOOKS               |                | 808,490.00    |
|                 |                                               | PERFORMANCE SECURITY        |                | 431.00        |
|                 |                                               | CLOSING BALANCE             |                | 9,731,393.77  |
|                 | 11,110,204.77                                 |                             |                | 11,110,204.77 |