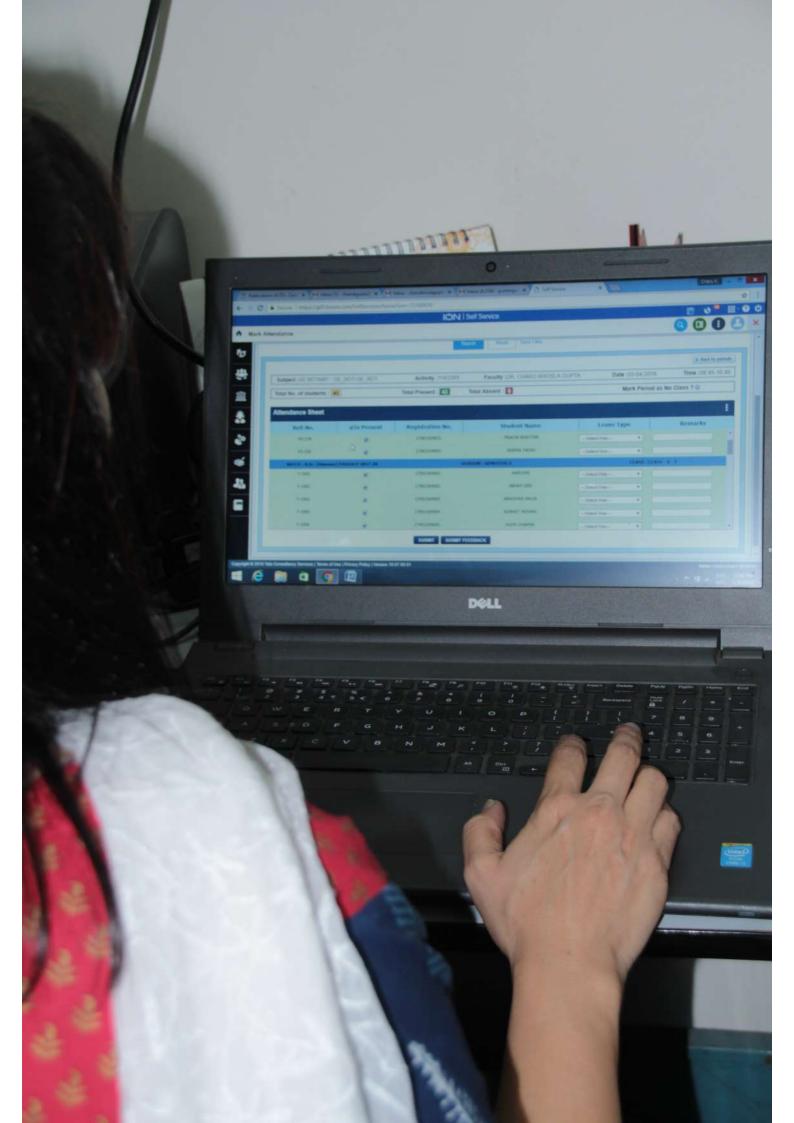

# **6.2.2** Implementation of e-governance in areas of operation

#### 6.2.2 Implementation of e-governance in areas of operation

#### **Following Documents are attached:**

- 1. The institutional expenditure statements for the heads of e-governance implementation reflected in the audited statement.
- 2.ERP Document, screen shots of user interfaces of each module reflecting the name of the HEI.
- 3. Annual e-governance report approved by Governing Council.
- 4. Policy document on e-governance.
- 5. Bills for the expenditure on implementation of e-governance in the areas of operation.