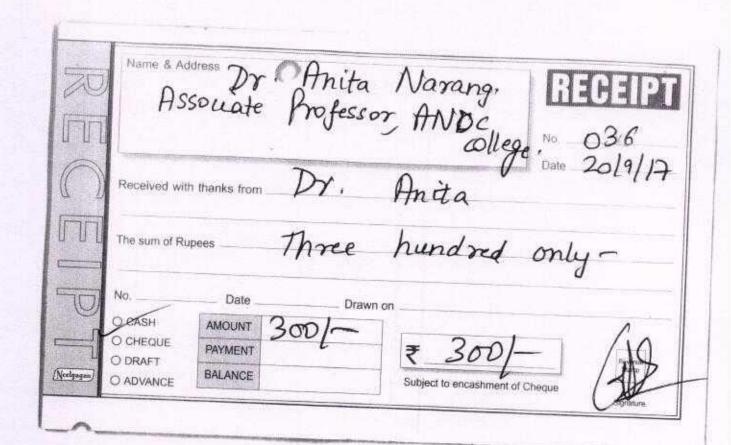

Permission may be given to Accounts Section to prepare a consolidate statement for disbursement/NEFT of the amount as indicated against each employee.

| S.No. | Name                     | Department    | Registratio<br>n Fee | Travel by<br>Train/Bus | Local Travel & Accom. | Other<br>Charges | Total   | Amount<br>Approved | Remarks          |
|-------|--------------------------|---------------|----------------------|------------------------|-----------------------|------------------|---------|--------------------|------------------|
| 1     | Dr. Chandra Kant Samal   | Computer Sci. | 1000.0               | 0.0                    | 0.0                   | 0.0              | 1000.0  | 1000.0             |                  |
| 2     | Dr. Preeti Marwah        | Computer Sci. | 1000.0               | 0.0                    | 0.0                   | 0.0              | 1000.0  | 1000.0             |                  |
| 3     | Dr. Harita Mehta         | Computer Sci. | 1000.0               | 0.0                    | 0.0                   | 0.0              | 1000.0  | 1000.0             |                  |
| 4     | Ms. Sunita Jetly         | BMS           | 500.0                | 0.0                    | 0.0                   | 0.0              | 500.0   | 500.0              |                  |
| 5     | Dr. Udaibir Singh        | Electronics   | 1000.0               | 0.0                    | 0.0                   | 0.0              | 1000.0  | 1000.0             |                  |
| 6     | Dr. Ravneet Kaur         | Electronics   | 4500.0               | 0.0                    | 0.0                   | 0.0              | 4500.0  | 4500.0             | (1000+3500)      |
| 7     | Mr. Ravinder Kumar Sagar | Zoology       | 1000.0               | 0.0                    | 0.0                   | 0.0              | 1000.0  | 1000.0             |                  |
| 8     | Dr. Rashmi Sharma        | Botany        | 8000.0               | 0.0                    | 0.0                   | 0.0              | 8000.0  | 8000.0             |                  |
| 9     | Dr. Dinesh Kumar Arya    | Chemistry     | 4100.0               | 490.0                  | 0.0                   | 0.0              | 4590.0  | 4590.0             | (2000+1100+1000) |
| 1.0   | Mr. Vishal Dhingra       | Electronics   | 1000.0               | 0.0                    | 0.0                   | 0.0              | 1000.0  | 1000.0             |                  |
| 11    | Dr. Anita Narang         | Botany        | 300.0                | 0.0                    | 0.0                   | 0.0              | 300.0   | 300.0              |                  |
| 12    | Dr. Pankaj Khanna        | Chemistry     | 0.0                  | 8003.0                 | 2540.0                | 0.0              | 10543.0 | 10543.0            |                  |
| 13    | Dr. Vandana Uberoi       | Chemistry     | 3000.0               | 0.0                    | 0.0                   | 0.0              | 3000.0  | 3000.0             |                  |
| 14    | Dr. Anju Agrawal         | Electronics   | 1000.0               | 0.0                    | 0.0                   | 0.0              | 1000.0  | 1000.0             |                  |
| 15    | Dr. Amit Garg            | Electronics   | 1000.0               | 0.0                    | 0.0                   | 0.0              | 1000.0  | 1000.0             |                  |
|       |                          |               | The part and         |                        |                       |                  |         | 39433.0            |                  |