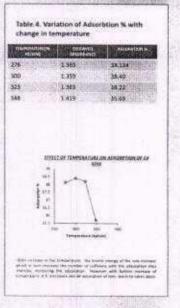

inistration of chains.

In the major waster and included an administration of chains.

#### MATERIALS AND METHODS

THE AND HILL FOOD Served and disquired it in 350 to 40 HIL status for about 45 bit using magnetic citize. Meet then it was disled with 200rd exhand and added 30g anhydride LDM. Served the above solution regressly for 24 bit. State of the 35 bit using the 15 bit. State of the 35 bit using the 15 bit. State of the solution and wished it with health (which is maintained at pl. 11) to remove unreacted EDTA. Weither, the processal with distilled water then with 0.10 HILL then again with distilled water and finally with enhance. Rept.







#### ANALYSIS OF IR-SPECTRA

#### ADSORPTION EXPERIMENT

In the second of the property of the second o

#### **RESULTS AND DISCUSSION**









#### CONCLUSION

ACHARYA NARENDRA DEV COLLEGE

DELHI UNIVERSITY

| .No.   | Date                                          |             | Particulars of Expenditure