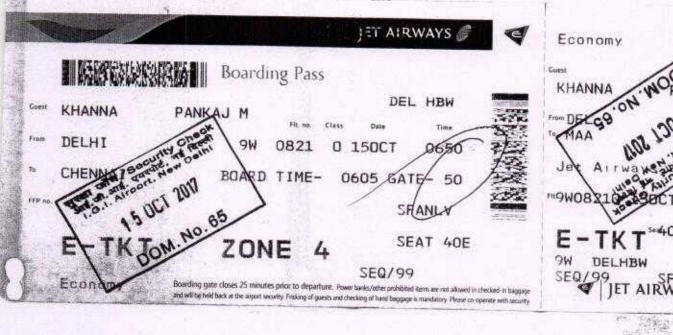

# ACHA YA NARENDRA DEV COLLEGE (University of Delhi)

The undermentioned employees have submitted the claim for reimbursement of registration fee towards Seminar, Symposium & Conferences attended during the financial year 2017-18

Permission may be given to Accounts Section to prepare a consolidate statement for disbursement/NEFT of the amount as indicated against each employee.

| S.No. | Name                     | Department    | Registratio<br>n Fee | Travel by<br>Train/Bus | Local Travel & Accom. | Other<br>Charges | Total   | Amount<br>Approved | Remarks          |
|-------|--------------------------|---------------|----------------------|------------------------|-----------------------|------------------|---------|--------------------|------------------|
| 1     | Dr. Chandra Kant Samal   | Computer Sci. | 1000.0               | 0.0                    | 0.0                   | 0.0              | 1000.0  | 1000.0             |                  |
| 2     | Dr. Preeti Marwah        | Computer Sci. | 1000.0               | 0.0                    | 0.0                   | 0.0              | 1000.0  | 1000.0             |                  |
| 3     | Dr. Harita Mehta         | Computer Sci. | 1000.0               | 0.0                    | 0.0                   | 0.0              | 1000.0  | 1000.0             |                  |
| 4     | Ms. Sunita Jetly         | BMS           | 500.0                | 0.0                    | 0.0                   | 0.0              | 500.0   | 500.0              |                  |
| 5     | Dr. Udaibir Singh        | Electronics   | 1000.0               | 0.0                    | 0.0                   | 0.0              | 1000.0  | 1000.0             |                  |
| 6     | Dr. Ravneet Kaur         | Electronics   | 4500.0               | 0.0                    | 0.0                   | 0.0              | 4500.0  | 4500.0             | (1000+3500)      |
| 7     | Mr. Ravinder Kumar Sagar | Zoology       | 1000.0               | 0.0                    | 0.0                   | 0.0              | 1000.0  | 1000.0             |                  |
| 8     | Dr. Rashmi Sharma        | Botany        | 8000.0               | 0.0                    | 0.0                   | 0.0              | 8000.0  | 8000.0             |                  |
| 9     | Dr. Dinesh Kumar Arya    | Chemistry     | 4100.0               | 490.0                  | 0.0                   | 0.0              | 4590.0  | 4590.0             | (2000+1100+1000) |
| 1.0   | Mr. Vishal Dhingra       | Electronics   | 1000.0               | 0.0                    | 0.0                   | 0.0              | 1000.0  | 1000.0             |                  |
| 11    | Dr. Anita Narang         | Botany        | 300.0                | 0.0                    | 0.0                   | 0.0              | 300.0   | 300.0              |                  |
| 12    | Dr. Pankaj Khanna        | Chemistry     | 0.0                  | 8003.0                 | 2540.0                | 0.0              | 10543.0 | 10543.0            |                  |
| 13    | Dr. Vandana Uberoi       | Chemistry     | 3000.0               | 0.0                    | 0.0                   | 0.0              | 3000.0  | 3000.0             |                  |
| 14    | Dr. Anju Agrawal         | Electronics   | 1000.0               | 0.0                    | 0.0                   | 0.0              | 1000.0  | 1000.0             |                  |
| 15    | Dr. Amit Garg            | Electronics   | 1000.0               | 0.0                    | 0.0                   | 0.0              | 1000.0  | 1000.0             |                  |
|       |                          |               | The part and         |                        |                       |                  |         | 39433.0            |                  |